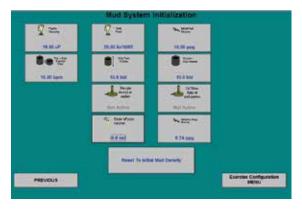

# **Operating Interface**

۲

Console-based and on-screen representation of all controls and instrumentation.

- 2-consoles: remote choke and driller's panel with mud pump controls
- Touchscreen student station
- Instructor station laptop providing snapshots and downhole view
- Pictorial display of rig floor equipment activity
  - Mud pump controls
  - Drawworks controls
  - BOP controls