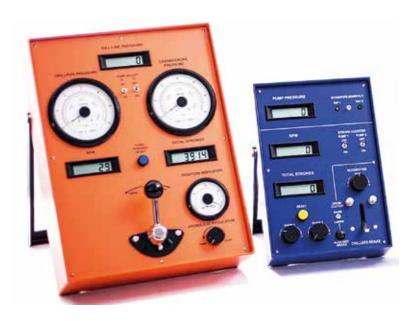

Utilising the same downhole mathematical model as larger console or floor versions, the **DrillSIM-20** provides interactive training using a combination of two physical consoles, touchscreen and laptop. All control panels not represented by the consoles are graphically represented on touchscreen or the laptop providing a realistic and immersive training environment for the student.

# **Operating Interface**

۲

Console-based and on-screen representation of all controls and instrumentation.

- 2-consoles: remote choke and driller's panel with mud pump controls
- Touchscreen student station
- Instructor station laptop providing snapshots and downhole view
- Pictorial display of rig floor equipment activity
  - Mud pump controls
  - Drawworks controls
  - BOP controls