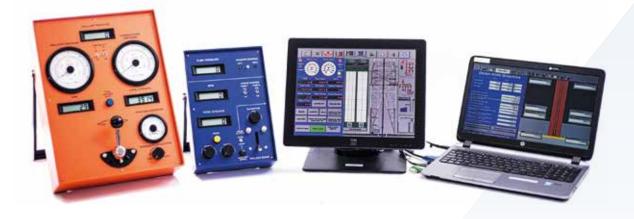

Utilising the same downhole mathematical model as larger console or floor versions, the **DrillSIM-20** provides interactive training using a combination of two physical consoles, touchscreen and laptop. All control panels not represented by the consoles are graphically represented on touchscreen or the laptop providing a realistic and immersive training environment for the student.

# **Operating Interface**

۲

Console-based and on-screen representation of all controls and instrumentation.

- 2-consoles: remote choke and driller's panel with mud pump controls
- Touchscreen student station
- Instructor station laptop providing snapshots and downhole view
- Pictorial display of rig floor equipment activity
  - Mud pump controls
  - Drawworks controls
  - BOP controls