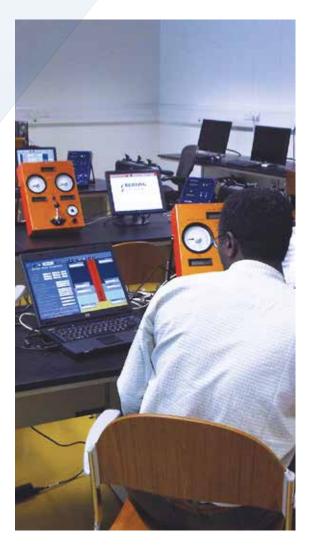

Utilising the same downhole mathematical model as larger console or floor versions, the **DrillSIM-20** provides interactive training using a combination of two physical consoles, touchscreen and laptop. All control panels not represented by the consoles are graphically represented on touchscreen or the laptop providing a realistic and immersive training environment for the student.

# **Operating Interface**

۲

Console-based and on-screen representation of all controls and instrumentation.

- 2-consoles: remote choke and driller's panel with mud pump controls
- Touchscreen student station
- Instructor station laptop providing snapshots and downhole view
- Pictorial display of rig floor equipment activity
  - Mud pump controls
  - Drawworks controls
  - BOP controls