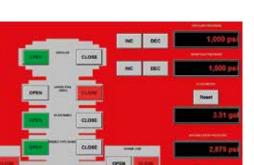

# **Operating Interface**

۲

Console-based and on-screen representation of all controls and instrumentation.

- 2-consoles: remote choke and driller's panel with mud pump controls
- Touchscreen student station
- Instructor station laptop providing snapshots and downhole view
- Pictorial display of rig floor equipment activity
  - Mud pump controls
  - Drawworks controls
  - BOP controls