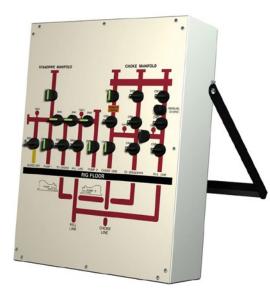

#### Consoles:

- Drilling controls and gauges
- BOP panel
- Choke panel
- Standpipe and choke manifolds

#### On screen:

- Touchscreen student station
- Instructor station laptop providing snapshots and downhole view
- Pictorial display of rig floor equipment activity

(UPS and printer also included within training simulator package)