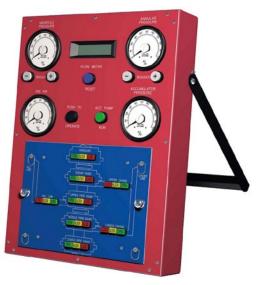

# **Operating Interface**

Realistic console-based and on-screen representation of all controls and instrumentation.

#### Consoles:

- Drilling controls and gauges
- BOP panel
- Choke panel
- Standpipe and choke manifolds

#### On screen:

- Touchscreen student station
- Instructor station laptop providing snapshots and downhole view
- Pictorial display of rig floor equipment activity

(UPS and printer also included within training simulator package)