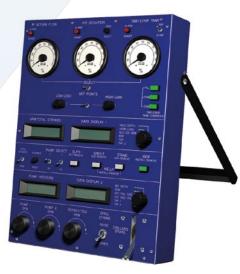

#### Consoles:

- Drilling controls and gauges
- BOP panel
- Choke panel
- Standpipe and choke manifolds

#### On screen:

- Touchscreen student station
- Instructor station laptop providing snapshots and downhole view
- Pictorial display of rig floor equipment activity

(UPS and printer also included within training simulator package)