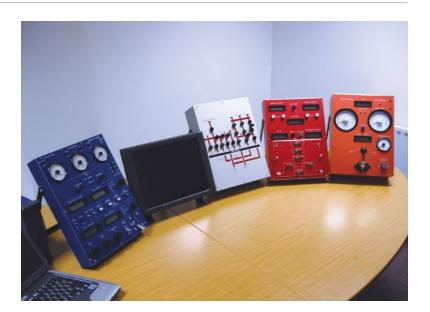

The **DrillSIM-50** is a mid-sized console-based drilling and well control simulator, ideal as a portable unit which can be easily carried to any classroom or site in its protective hard cases.

Utilising the same downhole mathematical model as larger full size systems, the **DrillSIM-50** provides interactive training using a combination of four physical consoles a touchscreen and laptop.

### **Features**

- 4 desktop consoles, touchscreen and laptop-based drilling and well control simulator
- Full selection of rig types for drilling and workover land, jack-up, floater
- Unlimited exercises (snapshots)
- Individual or team exercises
- Portable version allowing exercises to be practiced in any location at times convenient to the user
- Full range of operating capabilities of larger DrillSIM product range
- Combination of consoles and graphical representation
  of all control panels
- IP connected for creation of training network
- Units can be connected providing a sophisticated multi-station training environment when used in conjunction with the DrillSIM Suite Manager and DrillSIM Educator packages
- Protective hard cases for transport

# **Operating Interface**

Realistic console-based and on-screen representation of all controls and instrumentation.