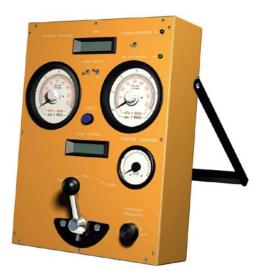

#### Consoles:

- Drilling controls and gauges
- BOP panel
- Choke panel
- Standpipe and choke manifolds

#### On screen:

- Touchscreen student station
- Instructor station laptop providing snapshots and downhole view
- Pictorial display of rig floor equipment activity

(UPS and printer also included within training simulator package)