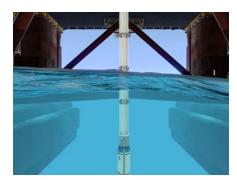

This solution enables the instructor to explain a topic in a matter of minutes in 'real-time' using three linked displays of the Drilling Systems simulator;

- Drilling controls
- Surface graphics
- Downhole graphics