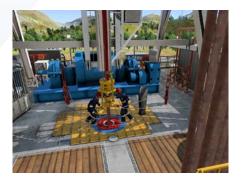

This solution enables the instructor to explain a topic in a matter of minutes in 'real-time' using three linked displays of the Drilling Systems simulator;

- Drilling controls
- Surface graphics
- Downhole graphics