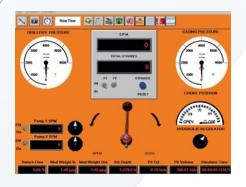

This solution enables the instructor to explain a topic in a matter of minutes in 'real-time' using three linked displays of the Drilling Systems simulator;

- Drilling controls
- Surface graphics
- Downhole graphics

## **Operating Interface**

- Interactive touch screens
- 2 x display systems