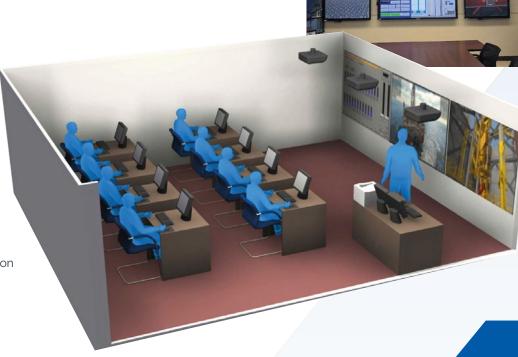

The **DrillSIM Educator** is a classroom teaching platform combining 3 key visual elements of the **DrillSIM** training software suite to provide a visual understanding of drilling and well control operations.

This solution enables the instructor to explain a topic in a matter of minutes in 'real-time' using three linked displays of the Drilling Systems simulator;

- Drilling controls
- Surface graphics
- Downhole graphics

## **Operating Interface**

- Interactive touch screens
- 2 x display systems